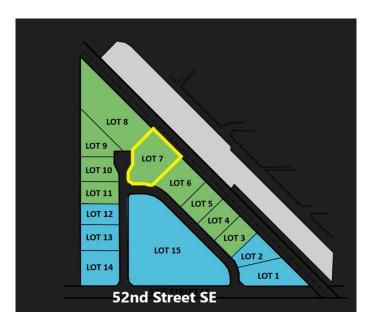

# \$1,848,750 - 5236 28 Avenue Se, Calgary

MLS® #A1255956

# \$1,848,750

0 Bedroom, 0.00 Bathroom, Land on 2.55 Acres

Forest Lawn Industrial, Calgary, Alberta

New Industrial land subdivision, all lots will be part of a bareland condo development

### **Community Information**

Address 5236 28 Avenue Se Subdivision Forest Lawn Industrial

City Calgary
County Calgary
Province Alberta
Postal Code T2B 1N3