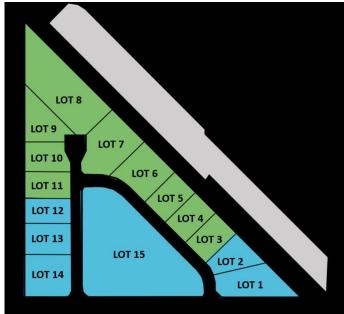

# \$3,500,000 - 5207 28 Avenue Se, Calgary

MLS® #A1255950

### \$3,500,000

0 Bedroom, 0.00 Bathroom, Land on 5.00 Acres

Forest Lawn Industrial, Calgary, Alberta

New Industrial Land subdivision, all lots will be part of a bareland condo development

### **Community Information**

Address 5207 28 Avenue Se Subdivision Forest Lawn Industrial

City Calgary
County Calgary
Province Alberta
Postal Code T2B 1N3