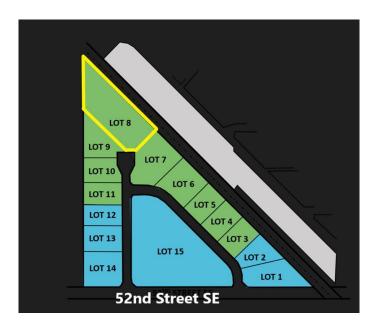

# \$3,500,000 - 5207 28 Avenue Se, Calgary

MLS® #A1255950

### \$3,500,000

0 Bedroom, 0.00 Bathroom, Land on 5.00 Acres

Forest Lawn Industrial, Calgary, Alberta

New Industrial Land subdivision, all lots will be part of a bareland condo development

### **Community Information**

Address 5207 28 Avenue Se Subdivision Forest Lawn Industrial

City Calgary
County Calgary
Province Alberta
Postal Code T2B 1N3