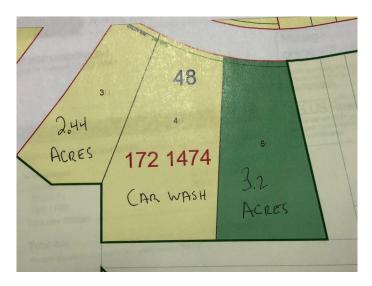

#### \$488,000

0 Bedroom, 0.00 Bathroom, Commercial on 2.44 Acres

NONE, Fox Creek, Alberta

2.44 ACRE CORNER LOT IN THE NEW INDUSTRIAL SUBDIVISION

## **Essential Information**

| MLS® #     | A1215077   |
|------------|------------|
| Price      | \$488,000  |
| Bathrooms  | 0.00       |
| Acres      | 2.44       |
| Year Built | 2020       |
| Туре       | Commercial |
| Sub-Type   | Industrial |
| Status     | Active     |

## **Community Information**

| Address     | 300 2a Ave                |
|-------------|---------------------------|
| Subdivision | NONE                      |
| City        | Fox Creek                 |
| County      | Greenview No. 16, M.D. of |
| Province    | Alberta                   |
| Postal Code | T0H 1P0                   |