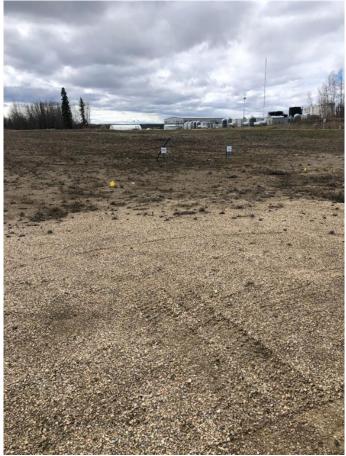

#### \$488,000

0 Bedroom, 0.00 Bathroom, Commercial on 2.44 Acres

NONE, Fox Creek, Alberta

2.44 ACRE CORNER LOT IN THE NEW INDUSTRIAL SUBDIVISION

## **Essential Information**

| MLS® #     | A1215077   |
|------------|------------|
| Price      | \$488,000  |
| Bathrooms  | 0.00       |
| Acres      | 2.44       |
| Year Built | 2020       |
| Туре       | Commercial |
| Sub-Type   | Industrial |
| Status     | Active     |