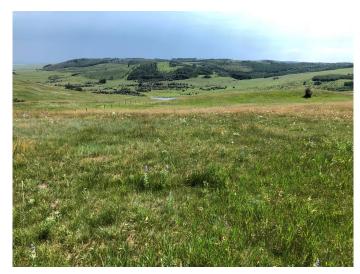

## \$700,000

0 Bedroom, 0.00 Bathroom, Land on 4.99 Acres

NONE, Rural Willow Creek No. 26, M.D. of, Alberta

Spectacular rolling foothills views, overlooking valley and Dam below. Pristine acreage property just 14 km. (10 minutes )SW of highway 533W on Basin Road. 2 km. west of Beaver Valley Road corner. (across the road from Lorelle Ranch Gate and a few meters further west). Parcel now is fully fenced. Emergency address is 151243 Basin Road Good well recommended to pump at 8 gpm. Unique location ready for your Estate or Dream home. Power line goes down the road and gas line runs through the neighboring quarter to the East.

#### **Exterior**

Lot Description Gentle Sloping, Rectangular Lot, Rolling Slope, See Remarks, Pasture