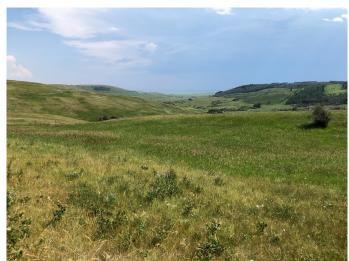

## \$700,000

0 Bedroom, 0.00 Bathroom, Land on 4.99 Acres

NONE, Rural Willow Creek No. 26, M.D. of, Alberta

Spectacular rolling foothills views, overlooking valley and Dam below. Pristine acreage property just 14 km. (10 minutes )SW of highway 533W on Basin Road. 2 km. west of Beaver Valley Road corner. (across the road from Lorelle Ranch Gate and a few meters further west). Parcel now is fully fenced. Emergency address is 151243 Basin Road Good well recommended to pump at 8 gpm. Unique location ready for your Estate or Dream home. Power line goes down the road and gas line runs through the neighboring quarter to the East.

#### **Exterior**

Lot Description Gentle Sloping, Rectangular Lot, Rolling Slope, See Remarks, Pasture