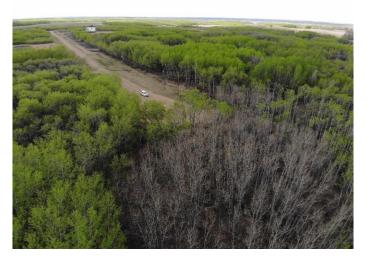

### \$91,000

0 Bedroom, 0.00 Bathroom, Land on 4.05 Acres

NONE, Rural Wainwright No. 61, M.D. of, Alberta

Well treed vacant 4.05 acre lot in new development of Austin Acres. West of Wainwright to RR 73 and south 1 mile on east side of the road. Price is subject to GST. LOT #8