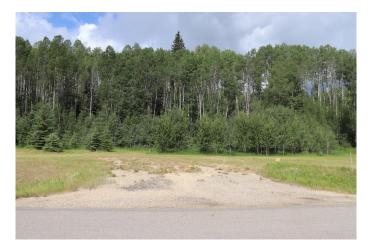

## \$119,000

0 Bedroom, 0.00 Bathroom, Land on 2.89 Acres

NONE, Rural Yellowhead County, Alberta

Gated Community. Private subdivision located about 2 miles east of Edson. Property includes underground services to property line which consists of power, gas, telephone and high speed internet. Property owners are responsible for septic and well.