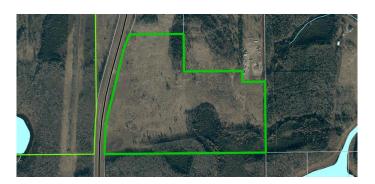

# \$750,000

0 Bedroom, 0.00 Bathroom, Land on 86.43 Acres

Lac La Biche, Lac La Biche, Alberta

HIGHWAY FRONTAGE !. 86.93 acres located 3 km. south of Lac La Biche and right on Hwy # 36 and just south of Hwy 881 connector to Conklin and Fort McMurray. This High traffic and very visible location would be a great spot for your commercial, industrial business( to be zoned) .Power and natural gas are available. Seller also has an additional 40 acre parcel available and would consider selling as a package!

# **Essential Information**

| MLS® #    | A1116750               |
|-----------|------------------------|
| Price     | \$750,000              |
| Bathrooms | 0.00                   |
| Acres     | 86.43                  |
| Туре      | Land                   |
| Sub-Type  | Residential Land       |
| Style     | Acreage with Residence |
| Status    | Active                 |

## **Community Information**

| Address     | Section 19 Twp 66 Range 13 Meridian 4 |
|-------------|---------------------------------------|
| Subdivision | Lac La Biche                          |
| City        | Lac La Biche                          |
| County      | Lac La Biche County                   |
| Province    | Alberta                               |
| Postal Code | T0A 2C0                               |