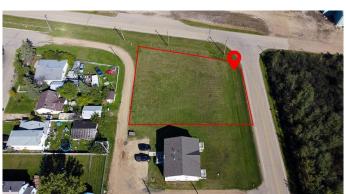

## \$30,000 - 5 4th Street Se, Falher

MLS® #A1073005

#### \$30,000

0 Bedroom, 0.00 Bathroom, Land on 0.38 Acres

NONE, Falher, Alberta

This 1526 sqm lot is zoned for Residential use. Endless possibilities with this empty lot!