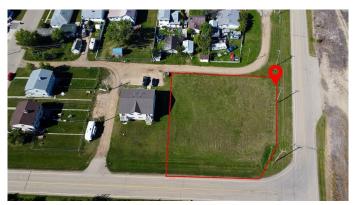

## \$30,000 - 5 4th Street Se, Falher

MLS® #A1073005

#### \$30,000

0 Bedroom, 0.00 Bathroom, Land on 0.38 Acres

NONE, Falher, Alberta

This 1526 sqm lot is zoned for Residential use. Endless possibilities with this empty lot!