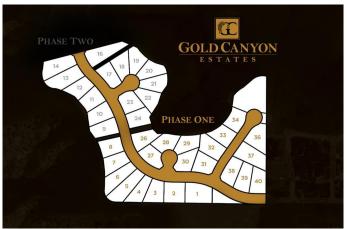

### \$349,000

0 Bedroom, 0.00 Bathroom, Land on 0.34 Acres

Southridge, Lethbridge, Alberta

Going south on Highway 5, turn right into Southridge and go through Sandstone subdivision you will arrive at Gold Canyon Estates. Many lots available in sizes ranging from .33 to .48 acres all with gorgeous views of the mountains and many with coulee and city views. All services include City water, electrical and gas lines to the property line, street lights, sidewalks and paved streets. Everything is ready for you to build your dream home with the builder of your choice.

# **Community Information**

Address 508 Gold Canyon Place S

Subdivision Southridge
City Lethbridge
County Lethbridge
Province Alberta

Postal Code T1K 8J1

#### **Exterior**

Lot Description Cul-De-Sac, Sloped Down